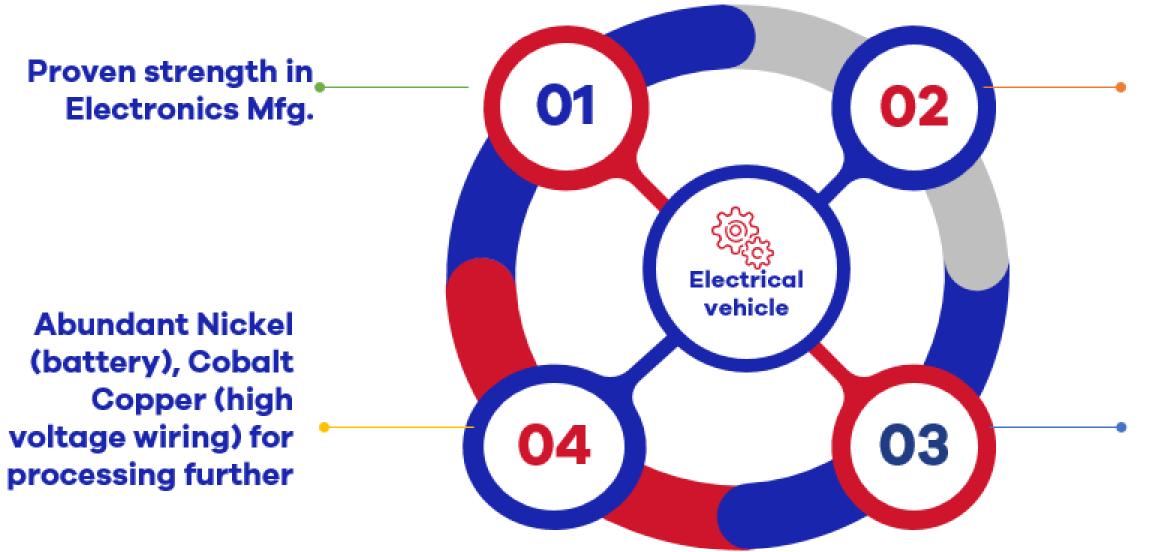

#### **Electric Vehicles and Green Metals**

#### Why Philippines for EV?

Has the critical building blocks for an EV Ecosystem, without baggage of Internal Combustion Engine (ICE)

Robust Software Dev't Strength deployed in Electronics, Automotive & Business Process Outsourcing (BPOs)

Large and fast growing internal market and unrivaled access to Int'l markets thru Free Trade Agreement (FTA) & Generalized System of Preferences (GSP)

- Government policy for EV development in place (EV Industry Dev't. Act)
- Incentives regime, highly competitive

#### Opportunities in the Green Metals Sector

- 1. Exploration and development of additional mineral resources
- 2. Mineral processing
- 3. Battery precursor production
- 4. Battery production
- 5. Growing demand for EVs